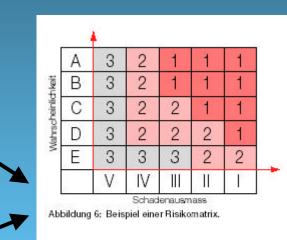

### Consequence

| Kategorie | Schadenausmass | Definition der Folgen                     |
|-----------|----------------|-------------------------------------------|
| l .       | sehr gross     | Tod                                       |
| II        | gross          | schwerer bleibender<br>Gesundheitsschaden |
| III       | mittel         | leichter bleibender<br>Gesundheitsschaden |
| IV        | klein          | heilbare Verletzung<br>mit Arbeitsausfall |
| V         | gering         | leichte Verletzung<br>ohne Arbeitsausfall |

Tabelle 2: Bestimmen des Schadenausmasses und der möglichen Folgen.

### **Probability**

| Kat. | Definition der Wahrschei | nlichkeiten W. (Kenngrösse)                   |
|------|--------------------------|-----------------------------------------------|
| A    | häufig                   | ≥ 1 mal pro Monat                             |
| В    | geleg entlich            | ≥ 1 mal pro Jahr<br>≤ 1 mal pro Monat         |
| С    | selten                   | ≥ 1 mal pro 5 Jahre<br>≤ 1 mal pro Jahr       |
| D    | unwahrscheinlich         | ≥ 1 mal pro 20 Jahre<br>≤ 1 mal pro 5 Jahre   |
| E    | praktisch unmöglich      | ≥ 1 mal pro 100 Jahre<br>≤ 1 mal pro 20 Jahre |

Tabelle 3: Wahrscheinlichkeiten W (Variantet).

| Kat.    | Definition der Wahrscheinlichkeiten W (Kenngrösse) |
|---------|----------------------------------------------------|
| Α       | häufig                                             |
| В       | gelegentlich                                       |
| C       | selten                                             |
| D       | unwahrscheinlich                                   |
| E       | praktisch unmöglich                                |
| [a bell | le 4: Wahrscheinlichkeit W Nariante 2).            |

| Zone 1 | Grosse Risiken:<br>Sicherheit nicht gewährleistet         |
|--------|-----------------------------------------------------------|
| Zone 2 | Mittlere Risiken:<br>Sicherheit nicht gewährleistet       |
| Zone 3 | Kleine Risiken:<br>Sicherheit grösstenteils gewährleistet |

Tabelle 9: Definition der Zonen.