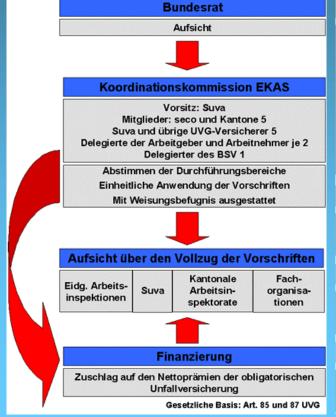

#### Eidgenössische Koordinationskommission für

#### Arbeitssicherheit (EKAS)

#### Suva

Beraten und Beaufsichtigen von rund 60'000 Betrieber mit speziellen Betriebsgefahren in Fragen der Berufsunfallverhütung.

Beratung aller Betriebe und Branchen in der Schweiz betreffend:

- Betriebsarten, Anlagen und Arbeitsmittel mit hohen Gefährdungspotential, welche besonderes Fachwissen erfordern
- Durchführung der Berufskrankheiten-Verhütung und der abeitsmedizinischen Vorsorge

#### Kantonale Arbeitsinspektorate

Beraten und Beaufsichtigen von rund 220'000 Betrieben des Klein- und Mittelgewerbes in Fragen der Verhütung von Berufsunfällen.

#### Eidgenössische Arbeitsinspektionen

Beaufsichtigen der Bundesbetriebe. Mitwirken im Durchführungsbereich der Kantone und der Suva.

#### Fachorganisationen

Betreuen spezieller Vollzugsgebiete wie Landwirtschaft, Elektrobereich, Schweissen, Druckbehälter, sicherer Umgang mit Gasen.