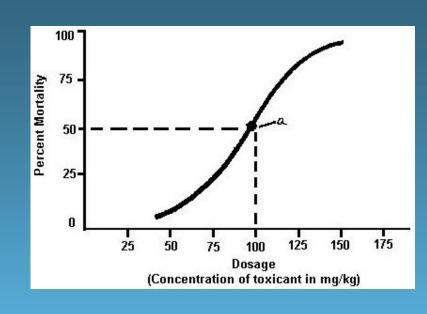

# Risk Management

- What is risk? The chance of a negative out-come
- Risk = frequency x (probability of control failure) x (severity of injury/damage) eg...
- What is a hazard? Something with the potential to cause harm.
- Why do a risk assessment? Money, damage to infrastructure, employees, public perception, legal, moral...
- 4 steps:

### 1. Hazard Identification

What types of hazards are there?

- Chemical
- Biological
- Radiation
- Mechanical
- Sound
- ...

Examples:

Bottle of compressed oxygen gas

Primary source of chemical hazard information: