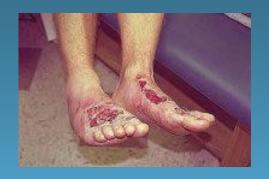

### 1. Hazard Identification

What types of hazards are there?

- Chemical
- Biological
- Radiation
- Mechanical
- Sound
- ...

Examples:

Bottle of compressed oxygen gas

Primary source of chemical hazard information: