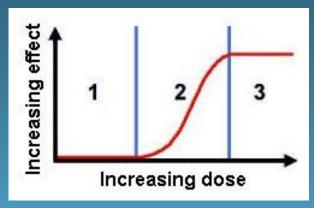

# Risk Management

- What is risk? The chance of a negative out-come
- Risk = frequency x (probability of control failure) x (severity of injury/damage) eg...
- What is a hazard? Something with the potential to cause harm.
- Why do a risk assessment? Money, damage to infrastructure, employees, public perception, legal, moral...
- 4 steps:

### 1. Hazard Identification

What types of hazards are there?

- Chemical
- Biological
- Radiation
- Mechanical
- Sound
- ...

Examples:

Bottle of compressed oxygen gas

Primary source of chemical hazard information: