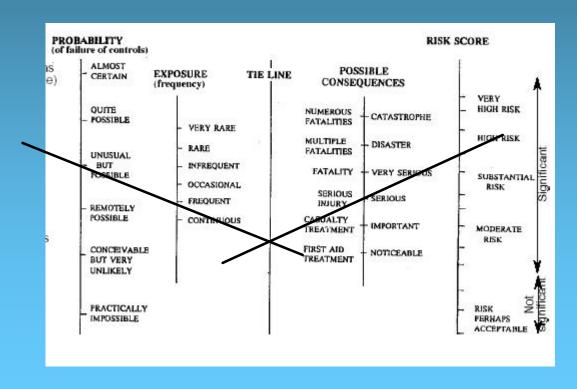

# RA – Using a Nomogram

Example: smoking in the stair wells

Leaking gas bottle, dropped winchester: unusual but possible

Naked flame: frequent Consequences: serious => High risk

# RA – Chart SUVA