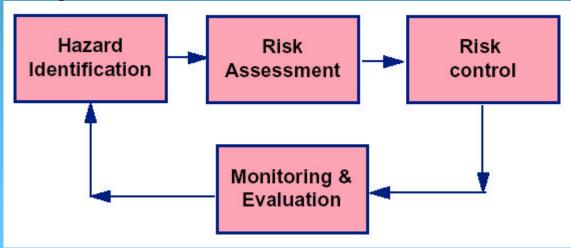

# Risk Management

- What is risk? The chance of a negative out-come
- Risk = frequency x (probability of control failure) x (severity of injury/damage) eg...
- What is a hazard? Something with the potential to cause harm.
- Why do a risk assessment? Money, damage to infrastructure, employees, public perception, legal, moral...
- 4 steps:

### 1. Hazard Identification

What types of hazards are there?

- Chemical
- Biological
- Radiation
- Mechanical
- Sound
- ...

Examples:

Bottle of compressed oxygen gas

Primary source of chemical hazard information:

### 3. Risk Control

# 4. Evaluation / Monitoring